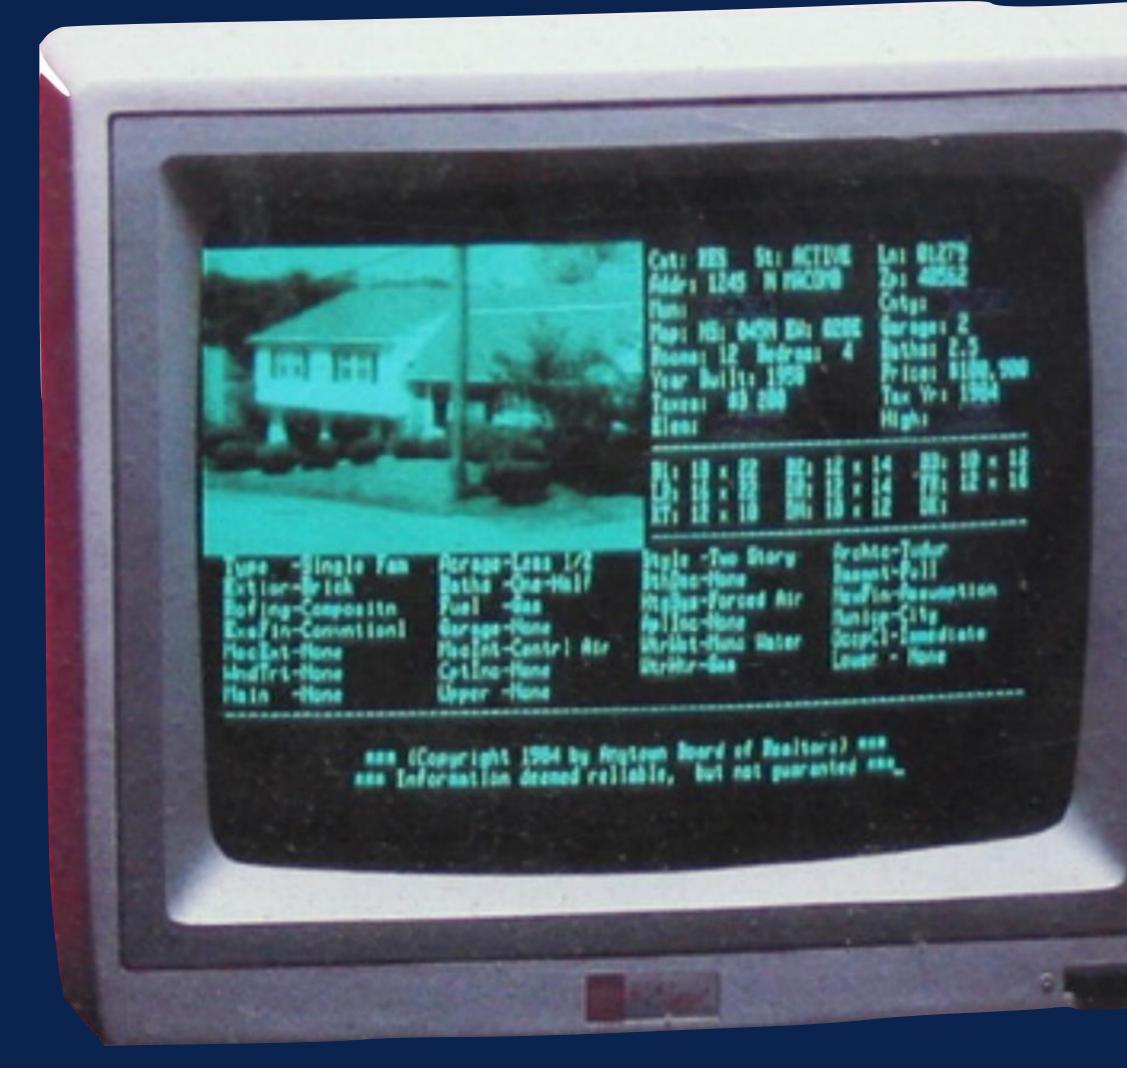

## Terminal

Late 80s - Early 90s

### PROS

- Digital
- Faster data updates

### CONS

- Dumb terminal (not PC)
- Slow connection speeds
- Training required
- Expensive hardware