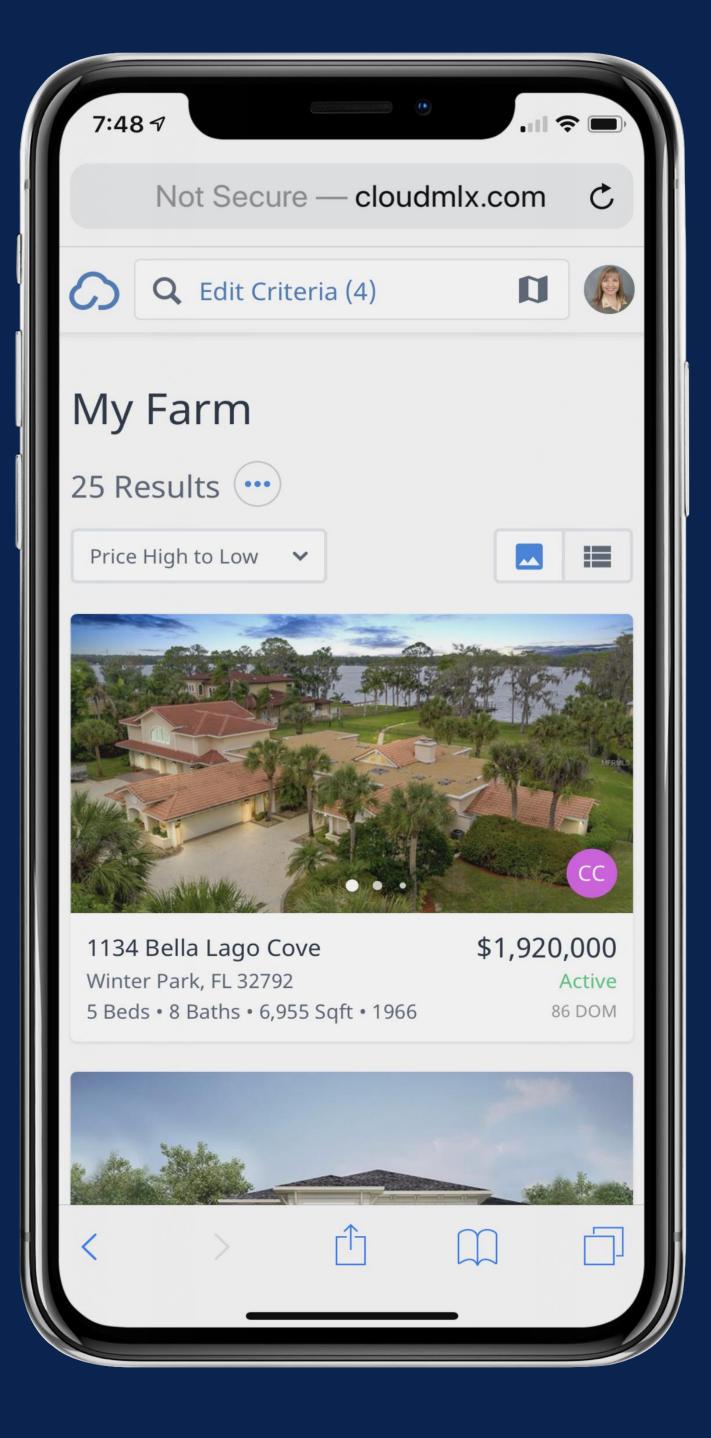

finder

More

### Find your way home

Zestimate

Search

Sell







0 ~

It looks like you're in Downtown. Not correct? **4** Get current location

Get current location
View all

### Popular restaurants in Downtown



Let

10

### Sign up

### Find your table for any occasion

**Q** Location, Restaurant, or Cuisine













What if you could search the MLS like Google?

### Something new...



Cloud MLX









Photo not available AV 0 12345 Main \$10,000,000 16412 Grimaud Lane Huntington Beach, CA 92648 Delete Huntington Beach, CA 92649 50 Beds • 20 Baths • 1900 DOM





击 







\$7,995,000 Expired 38 DOM



3542 Courtside Circle Huntington Beach, CA 92649 4 Beds • 6 Baths • 5,200 Sqft • 2018 \$7,995,000 Active Un... 47 DOM







### **CRMLS in Your Pocket**







### My Farm



### **CLOUD MLX**

### MLS SUBSCRIBER

The Party and Party in the Party of the Part

# A CALE AND A CALE AND

### HOMESNAP PRO

### MLS SUBSCRIBER

# A CALE AND A CALE AND

### MLS-TOUCH

### MLS SUBSCRIBER

The Party and Party in the Party of the Part

# A CALE AND A CALE AND



First Look









# Agent loyalty

# 

NAR's Annual Homebuyer and Seller Trend Report

### Homebeat



## Agents don't stay in touch

## Buying



### -> Selling

### Homebeat



# Stay top-of-mind

### Buying





### Homebeat





#### 16412 Beach Lane Past 30 think ~ 126 2 4 For Sale Sold

N/A \$990,000 N/A 11

Active

5 +1

435 Lane Drive Sold Huntington Beach, CA 9245 Listing details Sold Price \$1,070,000 \$1,050,000 List Price Sold August 8, 2019 Days on Market 56 Compared to yours 6 +2 Bedrooms