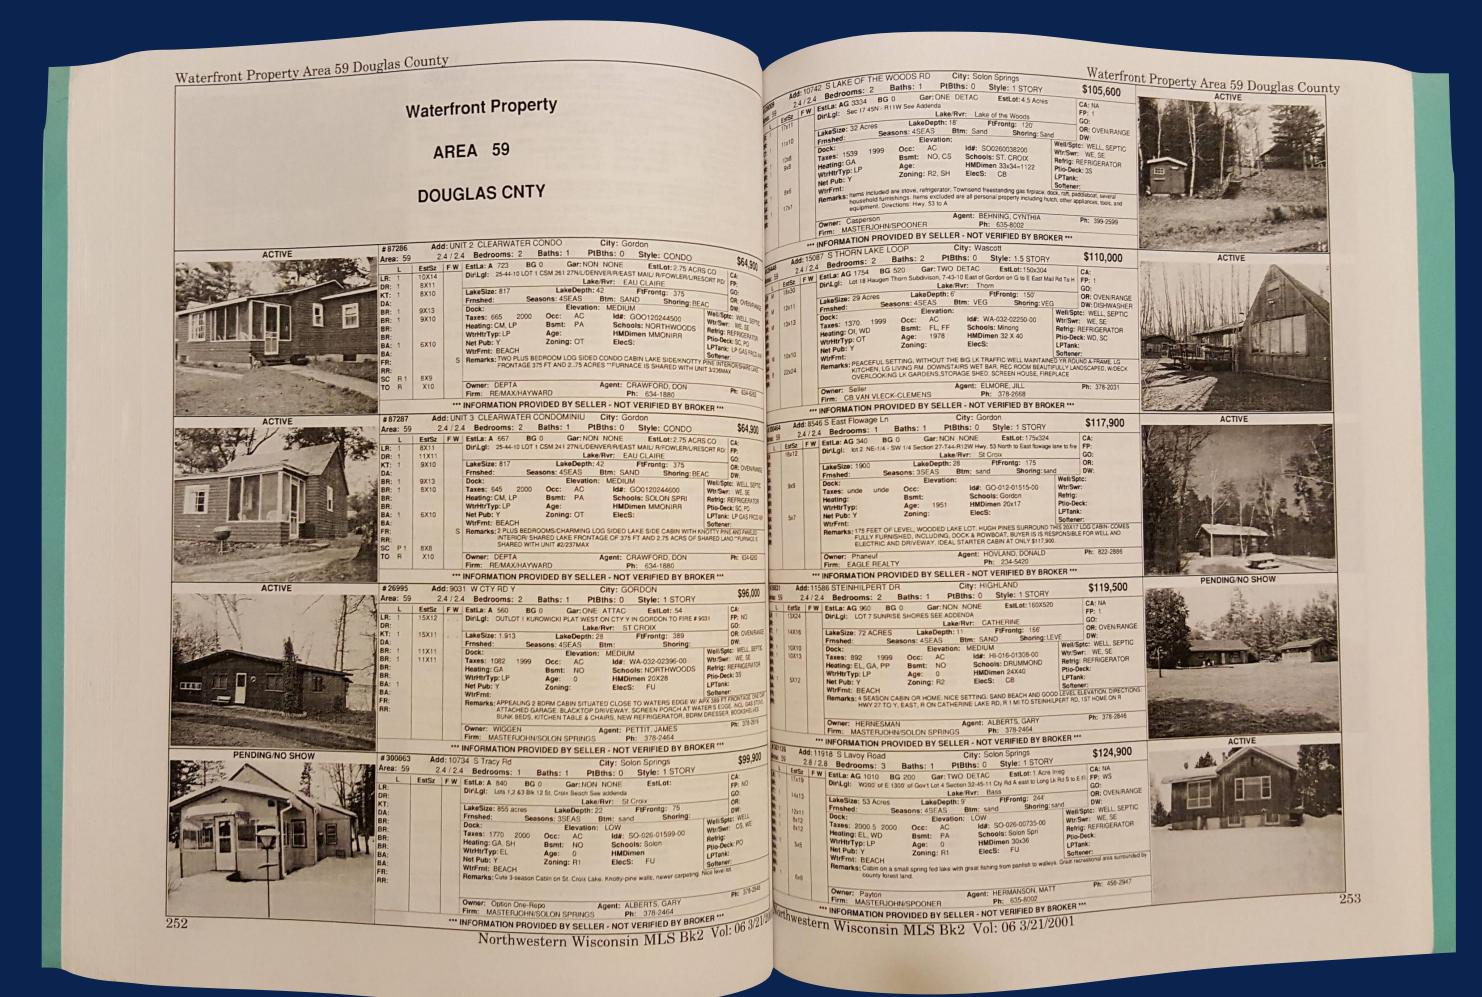

## MLS BOOK

### PROS

- Portable
- Includes photos
- Easy to use
- Doesn't require batteries

### CONS

- Paper
- Data up to week old
- Low resolution photos •
- Only B&W (single )photos