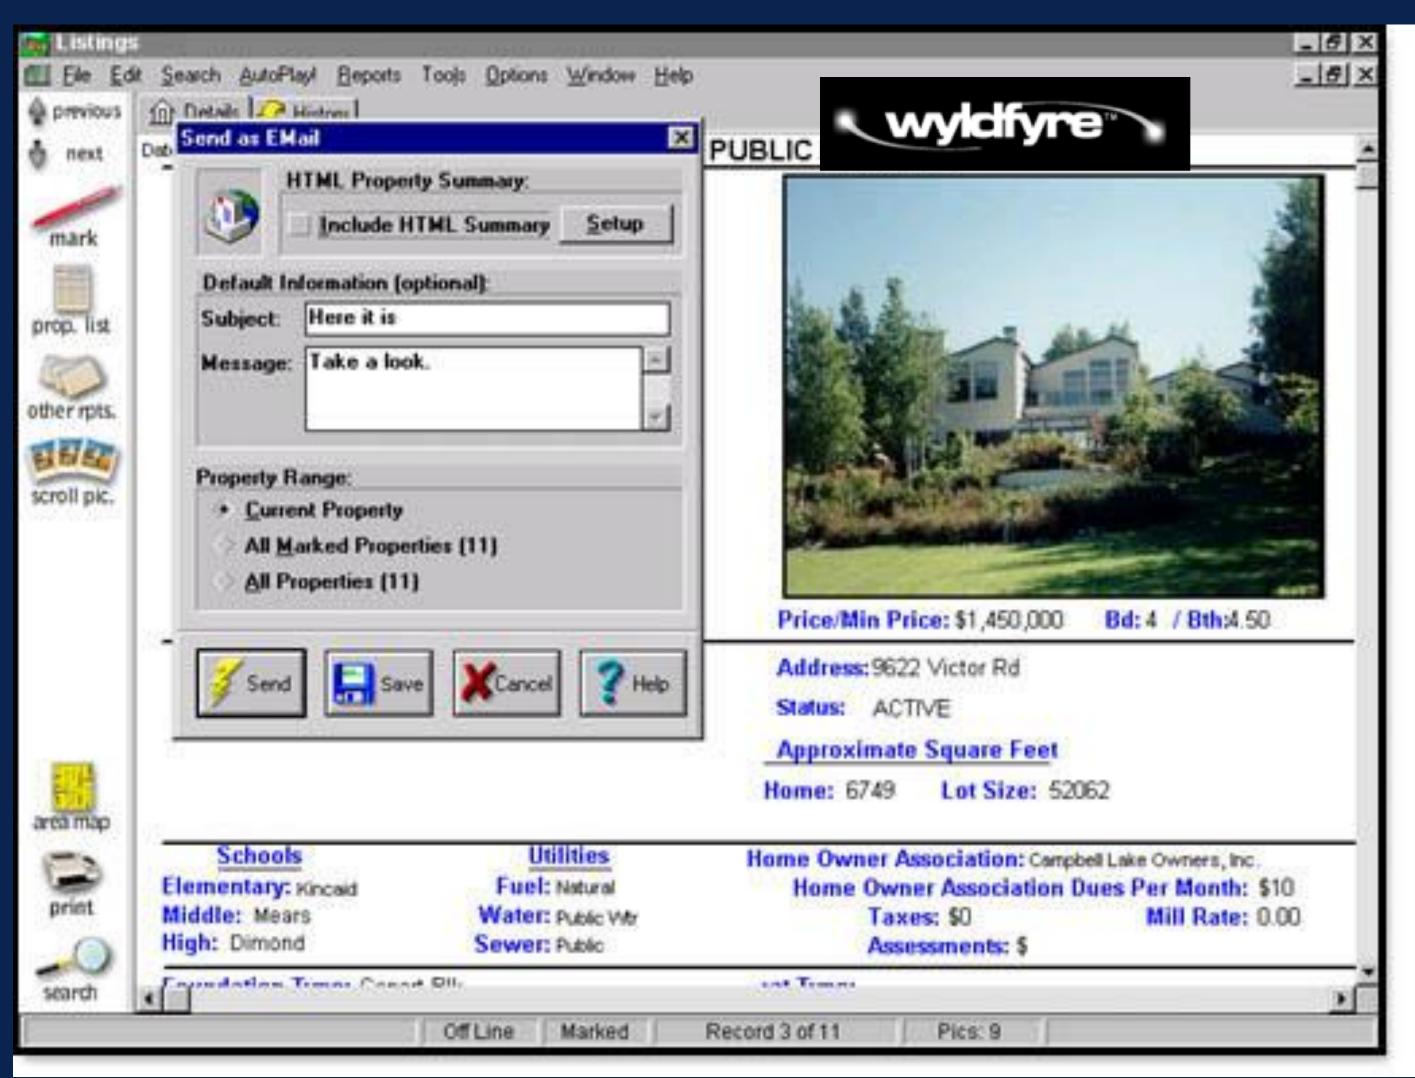

## PC with Distributed Database

### Mid 1990s- Mid 2000s

### PROS

- Access on most PCs with modem
- GUI interface
- Offline access to data
   CONS
- Training required
- Data could be days old.
- Database needed to be synced
- Required installation of software